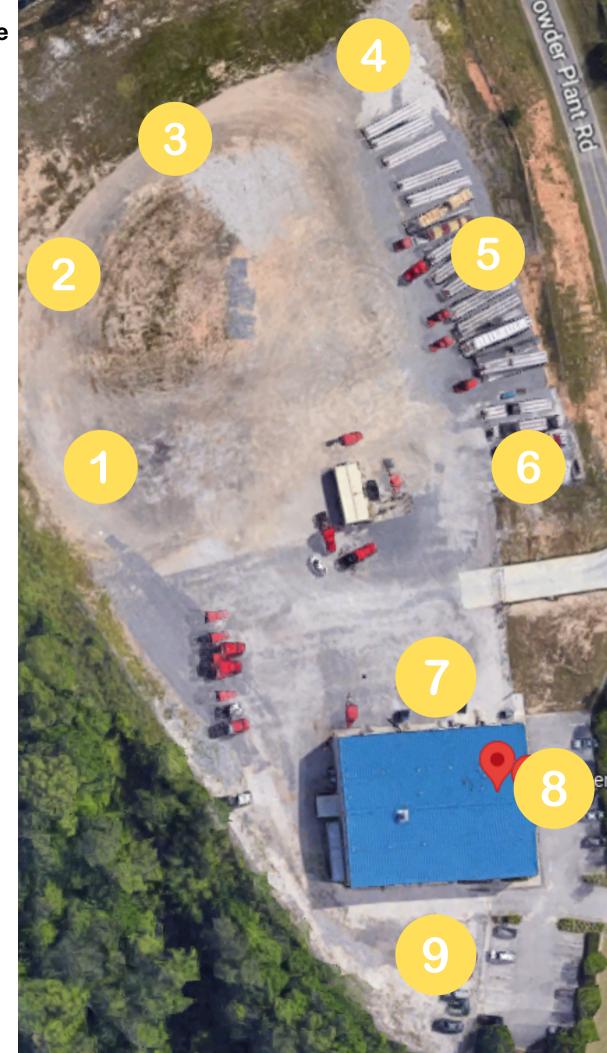

## DECKER TRUCK LINE TERMINAL PARKING

Decker Truck Line Bessemer, AL

- 1) Out of Service Trailers
  - 2) Load Ramp
- 3) Empty Trailer Parking
- 4) Driver Vehicle Parking
- 5) Loaded Trailer Parking
- 6) Bobtail Tractor Parking
- 7) DTL Company Cars
- 8) Office Parking
- 9) Shop Parking