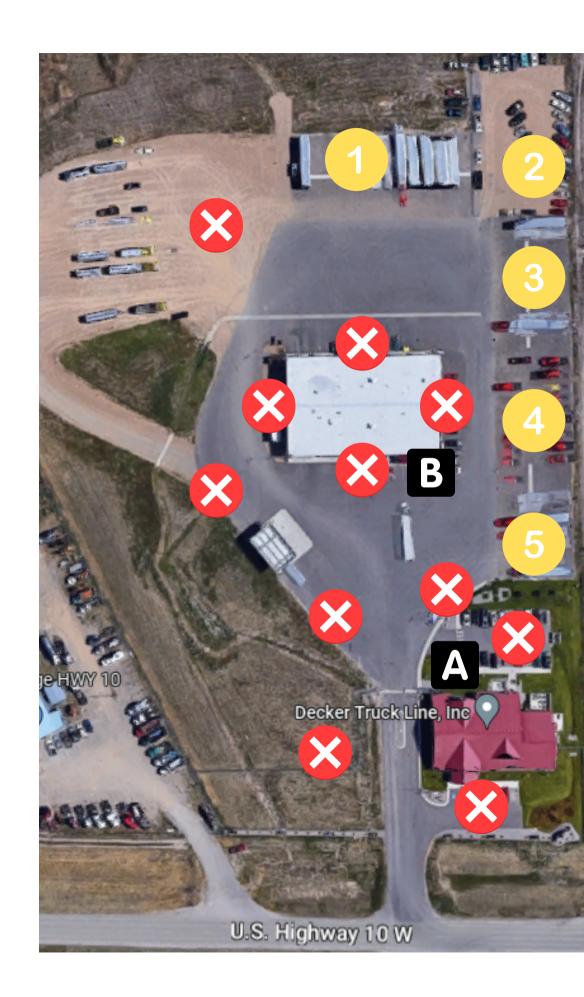

#### Decker Truck Line Missoula, MT

1) Trailers: Dirty/Empty/To Shop

2) Driver Vehicle Parking

3) Trailers: Clean/Empty/From Shop

4) Bobtail Tractor Parking

5) Loaded Trailer Parking

A) PDC Driver Entrance

B) Maintenance Facility Driver Entrance