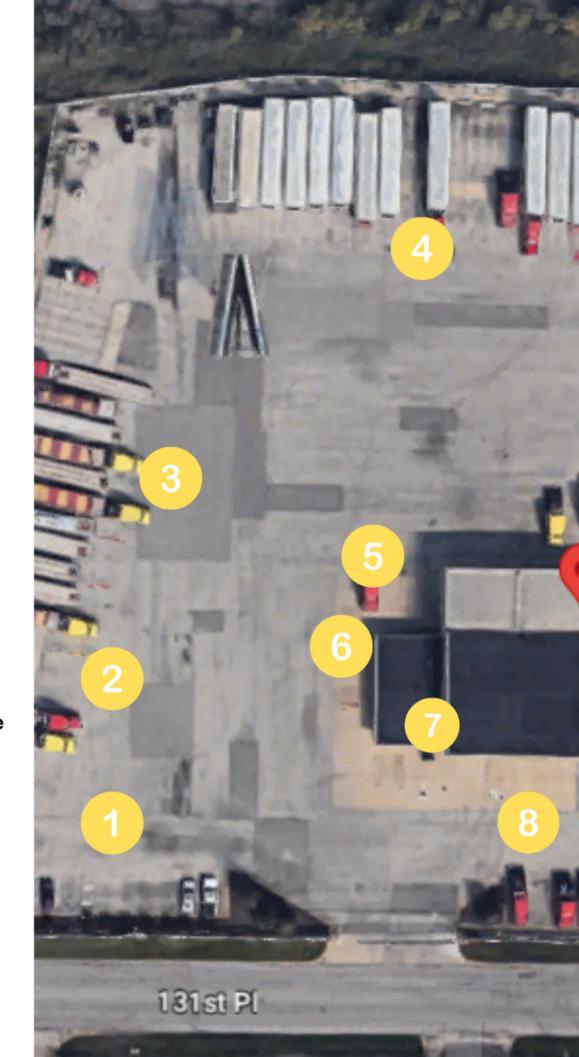

#### Decker Truck Line Hammond, IN

- Driver Vehicle Parking
- 2) Bobtail Tractor Parking
- 3) Flatbed Trailers
- 4) Reefer Trailers
  - 5) Tractors Needing Repair
- 6) Visitor
  Parking/Driver Vehicle
  Overflow Parking
- 7) Technician Parking
- 8) Repaired Tractors