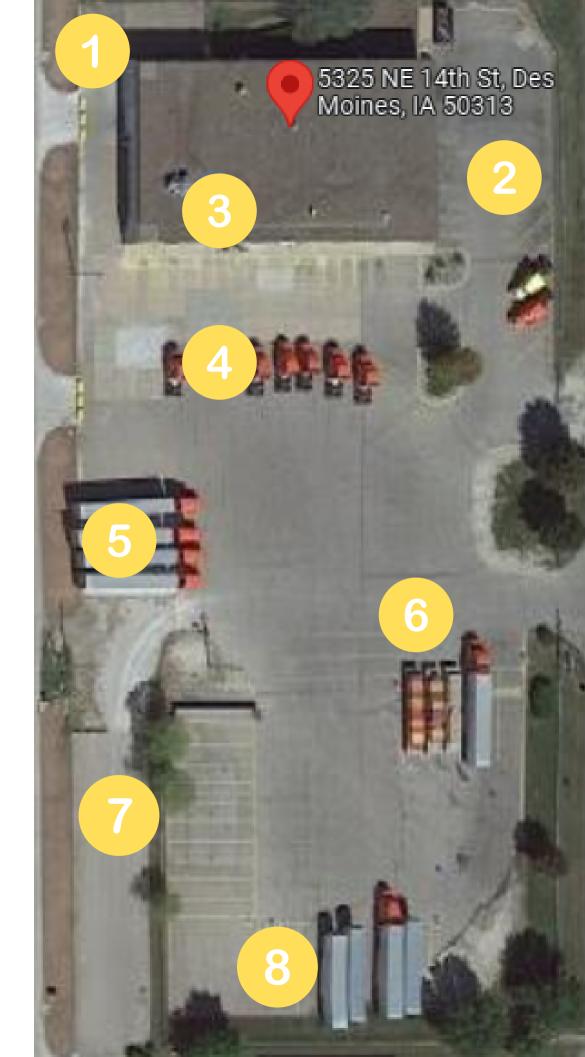

#### Decker Truck Line Des Moines, IA

- 1) Long Term Driver Car Parking
  - 2) Mechanic Parking
- 3) Reserved Automobile Parking
  - 4) Bobtail Truck Parking
  - 5) Connected Truck/Trailer or Overflow Empty Trailers
  - 6) Loaded Trailer Parking
  - 7) Empty Flatbed Parking
- 8) Empty Reefer/Van Parking