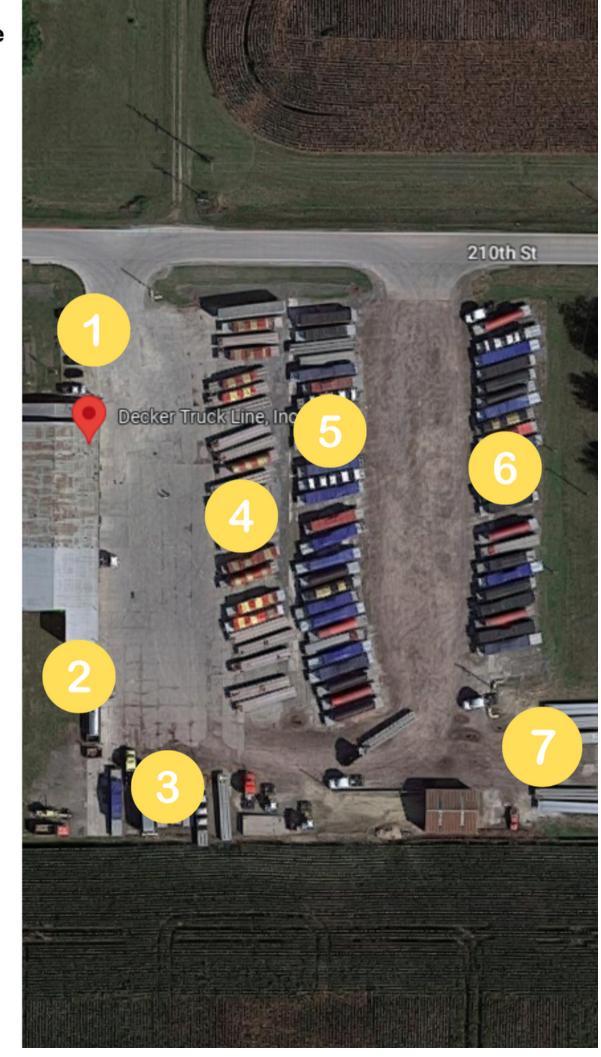

#### Decker Truck Line Mediapolis, IA

- 1) Reserved for Vehicle Parking
  - 2) Mechanic Parking
- 3) Bobtail Tractor Parking
- 4) Decker Trailers
  Only
- 5) Outside Trailers
- 6) Outside Trailers
- 7) Out of Service Trailers