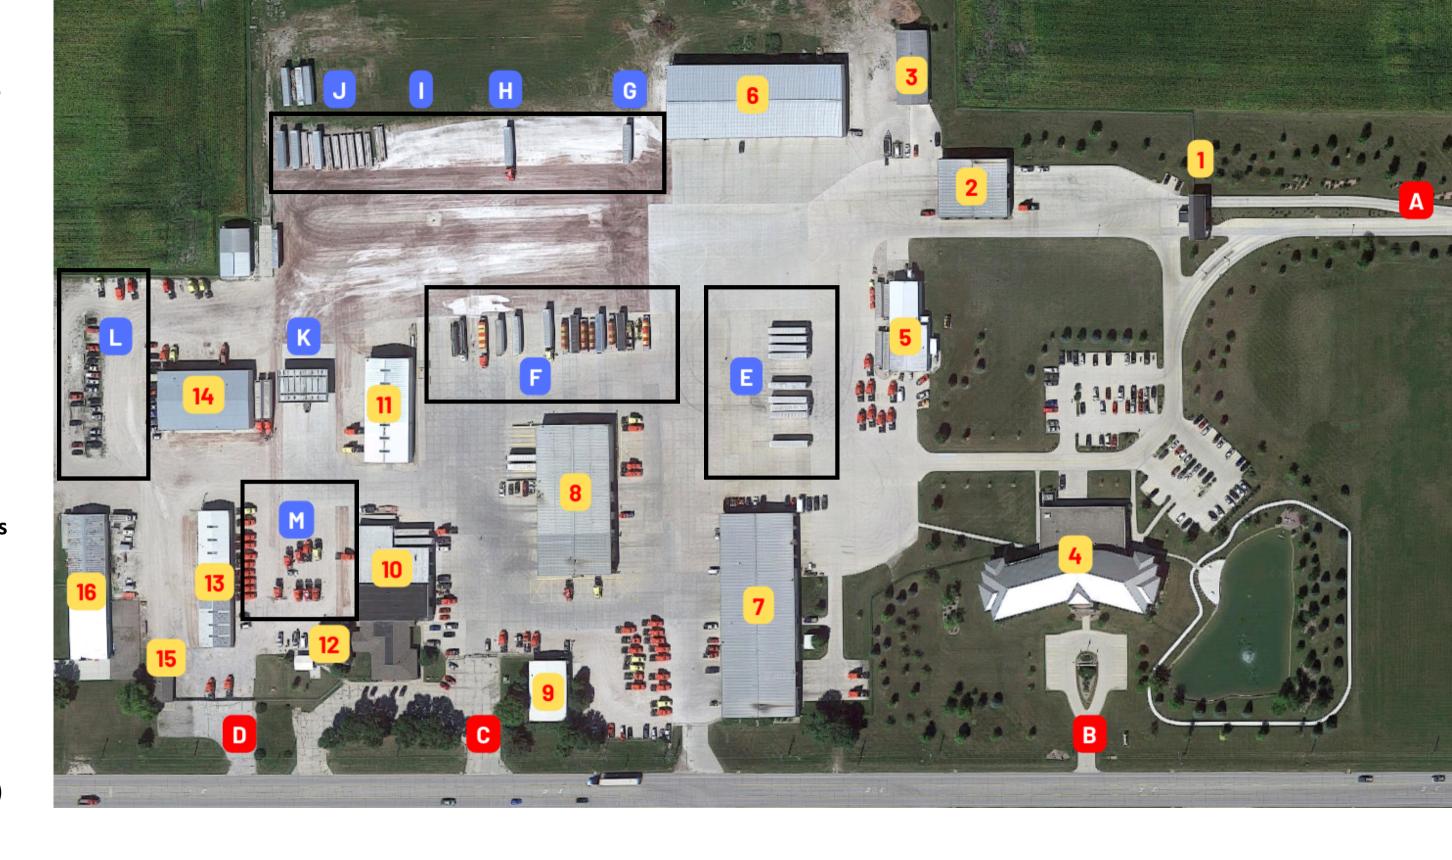

## Decker Truck Line Fort Dodge, IA

## **Emergency Entrances/Exits**

- A) South 42nd Street (Primary)
- **B) 4000 5th Avenue South (Alternate)**
- C) 3584 5th Avenue South (Alternate)
- D) 3556 5th Avenue South (Alternate)

## Fuel & Parking

- E) Loaded Reefers/After Hours Trailer Drops
- F) Loaded Flatbeds
- **G) Ready Dry Vans**
- H) Ready Reefers
- I) Ready Flatbeds
- J) Out-of-Service Trailers
- K) Fuel Island
- L) Driver Personal Vehicle Parking
- M) Driver Tractor Parking Only (No Trailers)

## **Buildings**

- 1) Welcome Center
- 2) Safety Lanes
- 3) Storage

- 5) Body Shop
- 6) Graphics | Storage
- 7) Trailer Shop (north end) | Tractor Shop (south end)
- 4) Corporate Office
- 8) Tractor & Trailer Wash Bays

- 9) Buildings & Grounds
- 10) Tarp Repair (north end) | Driver Training (south end)
- 11) Storage | Scale
- 12) Professional Drivers' Center

- 13) Storage
- **14) Load Securement Training**
- 15) Drivers' Motel
- 16) Storage